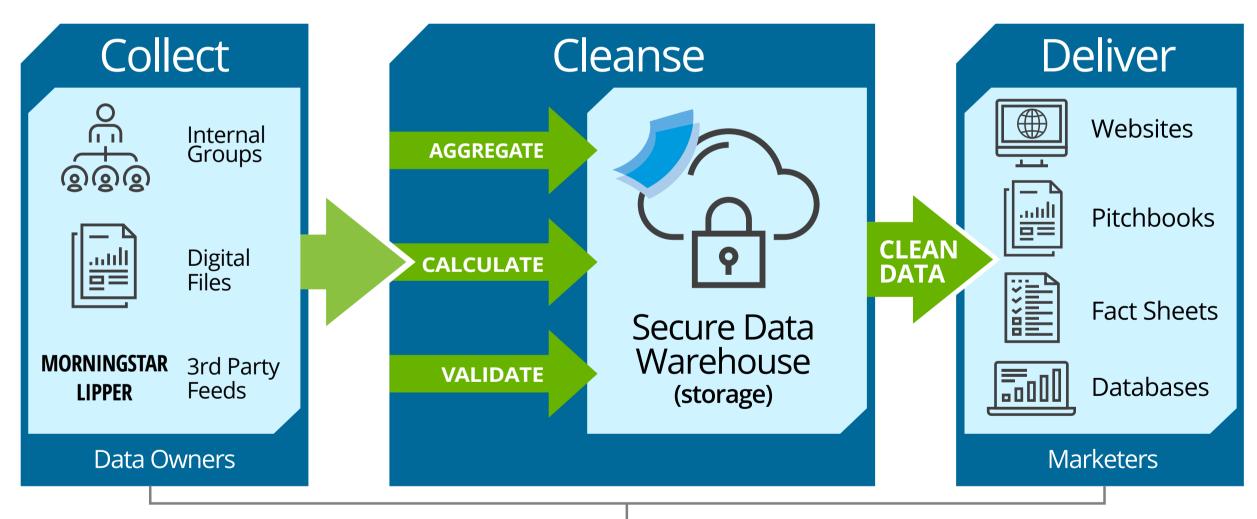

# How It Works

### 1: COLLECT

Synthesis takes the aggravation out of data aggregation. It collects all required data files via email, secure FTP, manual upload, web services, or other means. There is no limit on file type or number of files and no requirement for pre-cleansing. We accept your files as they are.

### 2: CLEANSE

Once all the files have been collected, the solution cleans the data using custom tests that check for existence, value range, statistical changes, and other client-specific requirements. Data owners are automatically notified if a file needs manual review. Data is stored in a standardized format for any internal or external outputs.

### 3: DELIVER

As files are approved, the correct and validated data gets pushed to downstream systems, reports, sites, and other enterprise tools for a seamless data management and marketing solution. Marketers can create beautifully compliant communications, without the all of the hassle.