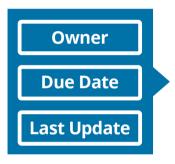

**Improve accountability and transparency.** The dashboard ties each data file to a data owner and due date. Then, it tracks when the last updates were made and by whom.

**Manage user workflow.** Each user has a customized dashboard view, based on their role and permissions. This controls the workflow and keeps it simple, organized, and efficient.